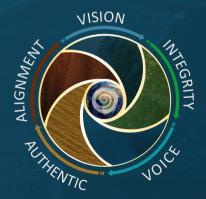

## The Catalyst Map

## What's the Inner Work of Impact

Exploring the nexus between our inner work and outer impact as change agents

Inner work of impact Deep Dives Disrupt the Status Quo: They're:

- A quest to unveil our higher purpose and a map to higher impact
- An inner-standing of how old stories, traumas, beliefs, and mindsets are impacting our inner world which impacts our outer impact
- · Personal inquiry into how our limiting beliefs, biases and worldviews
- An expansive journey to widen our perception through non linear dynamics
- · An exploration of a new way of leadership and problem solving
- A process through the Catalyst Map Vision, Integrity, Voice, Authentic,
  Alignment where participants leave having a clear plan for integrating inner
  breakthroughs with outer impact for themselves and their collective mission
- A vulnerable safe space to experience personal transformation enabling higher energy, aligned purpose, and a shift in state from grief or despair to peace, joy and freedom